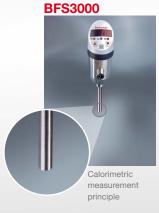

The new **BPS3000** combines all features of a modern pressure switch. With its **flexibility**, its **operational convenience**, its **compact** and **elegant industrial design**, being the result of long experience and intensive market analysis. There are **hardly any limits** to pressure monitoring or applications the BPS3000 is not able to address.



### Switch to the new Generation 3000

For more information visit www.generation3000.com

# Generation 3000 offers more

The flexibility of the new switch is nearly unlimited – it may used not only to monitor pressure but also to control temperature, level and flow (lead time on request).

### BTS3000





### Barksdale GmbH

(Production Center)
Dorn-Assenheimer Str. 27
61203 Reichelsheim
Germany

Tel.: +49 (0) 6035 949 - 0 Fax: +49 (0) 6035 949 - 111 info@barksdale.de www.barksdale.de

# Barksdale CONTROL PRODUCTS CRANE | Barksdale, inc./Barksdale GmbH | Asbuddary of Crane Co.



### Barksdale Inc.

(Production Center) 3211 Fruitland Avenue Los Angeles, CA 90058-0843 USA

Tel.: +1 (323) 589 - 6181 Fax: +1 (323) 589 - 3463 sales@barksdale.com www.barksdale.com

### Specifications are subject to change without notice. Art-No. 923-2096 Index: --

# Switch to Generation 3000



### One Series for

- ▶ Pressure
- **▶** Temperature
- Level
- ► Flow



# To set the benchmark BPS3000 Electronic Pressure Switch



### Compact and modern design

The new BPS3000 is characterised with panel height of