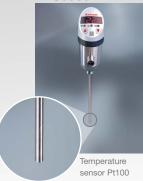

The new **BPS3000** combines all features of a modern pressure switch. With its **flexibility**, its **operational convenience**, its **compact** and **elegant industrial design**, being the result of long experience and intensive market analysis. There are **hardly any limits** to pressure monitoring or applications the BPS3000 is not able to address.



### Switch to the new Generation 3000

For more information visit www.generation3000.com

# Generation 3000 offers more

The flexibility of the new switch is nearly unlimited – it may used not only to monitor pressure but also to control temperature, level and flow (lead time on request).

### BTS3000





### Barksdale GmbH

(Production Center)
Dorn-Assenheimer Str. 27
61203 Reichelsheim
Germany

Tel.: +49 (0) 6035 949 - 0 Fax: +49 (0) 6035 949 - 111 info@barksdale.de www.barksdale.de

# Barksdale CONTROL PRODUCTS CRANE | Barksdale, inc./Barksdale GmbH | Asbuddary of Crane Co.



### Barksdale Inc.

(Production Center) 3211 Fruitland Avenue Los Angeles, CA 90058-0843 USA

Tel.: +1 (323) 589 - 6181 Fax: +1 (323) 589 - 3463 sales@barksdale.com www.barksdale.com

### Specifications are subject to change without notice. Art-No. 923-2096 Index: --

# Switch to Generation 3000



### One Series for

- ▶ Pressure
- **▶** Temperature
- Level
- ► Flow



# To set the benchmark BPS3000 Electronic Pressure Switch



### Compact and modern design

The new BPS3000 is characterised with panel height