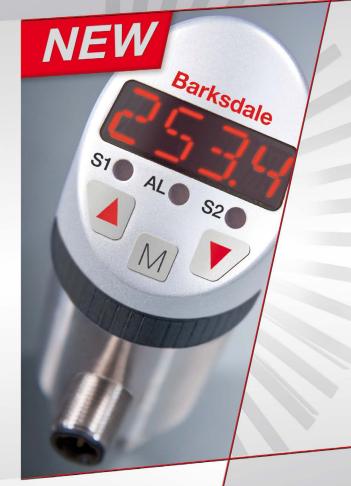

# To set the benchmark BPS3000 Electronic Pressure Switch

### Compact and modern design

The new BPS3000 is characterised with panel height of 99 mm and diameter of 40 mm which enables compact installation of many switches. Its angled top design is aesthetically pleasing and a real functional highlight.

### Rotatable 320° display and electrical connection

It's as simple as that: due to rotatable 320° display and electrical connection, the mounting and installation will be a walk in the park.

### Perfect readability

The 4-digit 14-segment LED display ensures a perfect readability independent of the positioning: even in case of mounting upside down the indication can be viewed correctly as the software allows inversion of the display.