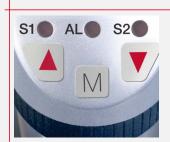

### Perfect readability

The 4-digit 14-segment LED display ensures a perfect readability independent of the positioning: even in case of mounting upside down the indication can be viewed correctly as the software allows inversion of the display.

### **Easy operation**

Menu and electrical connection refer to VDMA standard 24574-1, this guarantees an easy and quick operation.