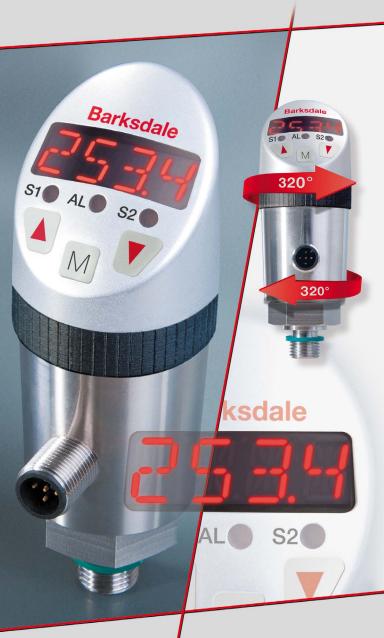

# To set the benchmark BPS3000 Electronic Pressure Switch

### Compact and modern design

The new BPS3000 is characterised with panel height of 99 mm and diameter of 40 mm which enables compact installation of many switches. Its angled top design is aesthetically pleasing and a real functional highlight.

### Rotatable 320° display and electrical connection

It's as simple as that: due to rotatable 320° display and electrical connection, the mounting and installation will be a walk in the park.

### Perfect readability

The 4-digit 14-segment LED display ensures a perfect readability independent of the positioning: even in case of mounting upside down the indication can be viewed correctly as the software allows inversion of the display.