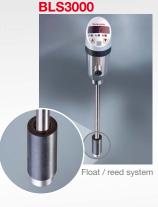

* and **elegant industrial design**, being the result of long experience and intensive market analysis. There are **hardly any limits** to pressure monitoring or applications the BPS3000 is not able to address.



### Switch to the new Generation 3000

For more information visit www.generation3000.com

# Generation 3000 offers more

The flexibility of the new switch is nearly unlimited – it may used not only to monitor pressure but also to control temperature, level and flow (lead time on request).

### BTS3000





### Barksdale GmbH

(Production Center)
Dorn-Assenheimer Str. 27
61203 Reichelsheim
Germany

Tel.: +49 (0) 6035 949 - 0 Fax: +49 (0) 6035 949 - 111 info@barksdale.de www.barksdale.de

# Barksdale CONTROL PRODUCTS CRANE | Barksdale, inc./Barksdale GmbH | Asbuddary of Crane Co.



### Barksdale Inc.

(Production Center) 3211 Fruitland Avenue Los Angeles, CA 90058-0843 USA

Tel.: +1 (323) 589 - 6181 Fax: +1 (323) 589 - 3463 sales@barksdale.com www.barksdale.com

### Specifications are subject to change without notice. Art-No. 923-2096 Index: --

# Switch to Generation 3000



### One Series for

- ▶ Pressure
- **▶** Temperature
- Level
- ► Flow



# To set the benchmark BPS3000 Electronic Pressure Switch



### Compact and modern design

The new BPS3000 is characterised with panel height of 99 mm and diameter of 40 mm which enables compact installation of many switches. Its angled top design is aesthetically pleasing and a real functional highlight.

### Rotatable 320° display and electrical connection

It's as simple as that: due to rotatable 320° display and elec